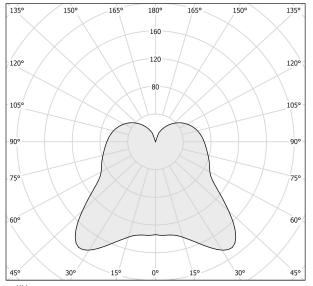

CM)  | 0,0 × 0,0 × 0,0                                                 |
|                          |                                                                 |











Suspension lighting fixture for interiors, with direct and indirect light emission. Pickled sheet metal structure in titanium polyacrylic paint.

 $\hbox{Diffuser in hand-crafted blown glass with white or smoke-grey shaded effect.}$ 2m (78,7") long steel suspension cable.

2m (78,7") long power cable in transparent PVC.

Power canopy with galvanized sheet metal ceiling bracket and pickled sheet metal  $% \left( 1\right) =\left( 1\right) \left( 1\right) +\left( 1\right) \left( 1\right) \left( 1\right) +\left( 1\right) \left( 1\right$ covering in titanium polyacrylic paint.

# Technical drawing



## Polar diagram



<u>cd/klm</u> C0 - C180 - - - C90 - C270