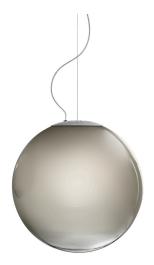

## Smoke

220-240V AC

L01540.050.0200

Suspension lighting fixture for interiors, with direct and indirect light emission. Pickled sheet metal structure in titanium polyacrylic paint.

 $\hbox{Diffuser in hand-crafted blown glass with white or smoke-grey shaded effect.}$ 2m (78,7") long steel suspension cable.

2m (78,7") long power cable in transparent PVC.

Power canopy with galvanized sheet metal ceiling bracket and pickled sheet metal  $% \left( 1\right) =\left( 1\right) \left( 1\right) +\left( 1\right) \left( 1\right) \left( 1\right) +\left( 1\right) \left( 1\right$ covering in titanium polyacrylic paint.