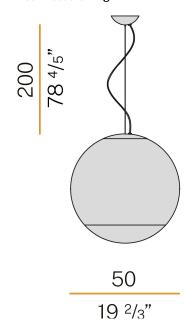

PACKING DIMENSIONS (CM)  | 0,0 × 0,0 × 0,0                                                 |
|                          |                                                                 |











Suspension lighting fixture for interiors, with direct and indirect light emission. Pickled sheet metal structure in titanium polyacrylic paint.

 $\hbox{Diffuser in hand-crafted blown glass with white or smoke-grey shaded effect.}$ 2m (78,7") long steel suspension cable.

2m (78,7") long power cable in transparent PVC.

Power canopy with galvanized sheet metal ceiling bracket and pickled sheet metal  $% \left( 1\right) =\left( 1\right) \left( 1\right) +\left( 1\right) \left( 1\right) \left( 1\right) +\left( 1\right) \left( 1\right$ covering in titanium polyacrylic paint.

# Technical drawing



## Polar diagram



<u>cd/klm</u> C0 - C180 - - - C90 - C270